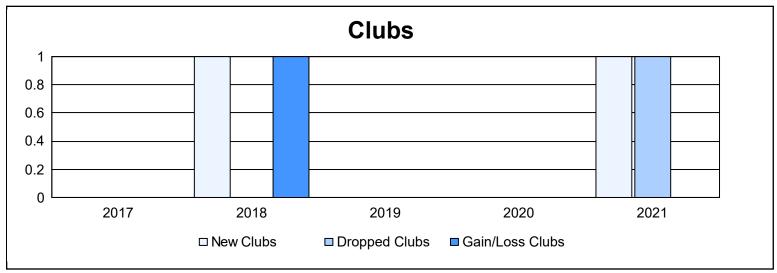

District 1 CN As of June 2021 Cumulative

| Year      | New<br>Clubs | Dropped<br>Clubs | Gain/<br>Loss<br>Clubs | New<br>Members | Charter<br>Members | Reinstate<br>Members | Transfer<br>Members | Total<br>Member<br>Added | Total<br>Members<br>Dropped | Gain/<br>Loss<br>Members |
|-----------|--------------|------------------|------------------------|----------------|--------------------|----------------------|---------------------|--------------------------|-----------------------------|--------------------------|
| 2016-2017 | 0            | 0                | 0                      | 46             | 0                  | 1                    | 6                   | 53                       | 94                          | -41                      |
| 2017-2018 | 1            | 0                | 1                      | 74             | 37                 | 4                    | 2                   | 117                      | 81                          | 36                       |
| 2018-2019 | 0            | 0                | 0                      | 96             | 0                  | 1                    | 0                   | 97                       | 68                          | 29                       |
| 2019-2020 | 0            | 0                | 0                      | 68             | 0                  | 5                    | 10                  | 83                       | 88                          | -5                       |
| 2020-2021 | 1            | 1                | 0                      | 94             | 30                 | 5                    | 0                   | 129                      | 115                         | 14                       |
| Average   | 0            | 0                | 0                      | 76             | 13                 | 3                    | 4                   | 96                       | 89                          | 7                        |